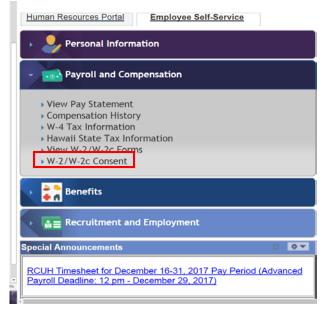

- 2) Provide Consent to receive your electronic W-2
  - Employee Self Service > Payroll and Compensation > W-2/W-2c Consent

- 3) To consent to receive your electronic W-2 or W-2c:
  - Read the W-2/W-2c Consent Form
  - Check the box 🐼 to indicate your consent to receive electronic W-2 and W-2c
  - Click on the SUBMIT button